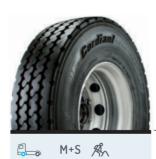

|                                |                             |                      |                                        |                 |              |                     |                                                          |                                                      |



# **Cordiant Professional Tires**





Ø 11R22.5 12R22.5 13R22.5 315/80R22.5



295/60R22,5 315/60R22,5

Ø

DL - 2 🔒 M+S 🎄 🏦

Ø 315/70R22.5







# **Cordiant Professional Tires**



| Ø | 215/75R17.5<br>235/75R17.5 | 295/80R22,5<br>315/70R22,5 |
|---|----------------------------|----------------------------|
|   | 245/70R19.5<br>285/70R19.5 | 315/80R22,5<br>385/65R22.5 |





Ø 385/65R22.5



POR A

Ø 385/65R22.5



TR - 1

G 

215/75R17.5 Ø 235/75R17,5 265/70R19,5 385/55R22.5 385/65R22,5





VM - 1

11R22.5 13R22.5 315/80R22,5

Geo front tread

 $\oslash$  sizes





235/65 R17 265/65 R17 GEPARD ROCK 4X4



GEPARD SUV COMFORT+





245/70 R16
 215/65 R16
 215/70 R16

GEPARD RAPTOR



Ø 225/85 R16

GEPARD BIG ROCK 4X4

quality certificate, approval:









## GEPARD SNOW

GEPARD SUNNER



GEPARD SNOW CONTROL

Ø 195/70 R15C 195/65 R16C 205/65 R16C

205/75 R16C 215/75 R16C 225/75 R16C 215/65 R16C 225/65 R16C 235/65 R16C



**GEPARD SUNNER+** 

195/65 R16C 195/75 R16C 225/65 R16C 235/65 R16C

Ø 205/65 R16C 215/65 R16C 225/65 R16C

235/65 R16C

quality certificate, approval:





www.geyer-hosaja.com.pl



# /e are hthe bod way

#### PARTNERSHIP IN BUSINESS

Long-term cooperation with Clients in Poland and abroad • A wide range of tires and customer services



#### EXPERIENCE