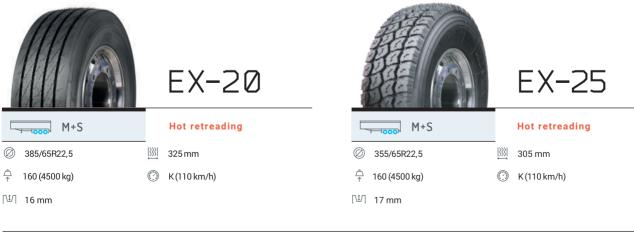

## M+S 385/65R22,5 385/55R22,5

160 (4500 kg)

[\\_1] 13,5 mm 15,5 mm

- |}}}
- Hot retreading 270 mm 330 mm
  - K(110 km/h)
     K
     K
     K
     K
     K
     K
     K
     K
     K
     K
     K
     K
     K
     K
     K
     K
     K
     K
     K
     K
     K
     K
     K
     K
     K
     K
     K
     K
     K
     K
     K
     K
     K
     K
     K
     K
     K
     K
     K
     K
     K
     K
     K
     K
     K
     K
     K
     K
     K
     K
     K
     K
     K
     K
     K
     K
     K
     K
     K
     K
     K
     K
     K
     K
     K
     K
     K
     K
     K
     K
     K
     K
     K
     K
     K
     K
     K
     K
     K
     K
     K
     K
     K
     K
     K
     K
     K
     K
     K
     K
     K
     K
     K
     K
     K
     K
     K
     K
     K
     K
     K
     K
     K
     K
     K
     K
     K
     K
     K
     K
     K
     K
     K
     K
     K
     K
     K
     K
     K
     K
     K
     K
     K
     K
     K
     K
     K
     K
     K
     K
     K
     K
     K
     K
     K
     K
     K
     K
     K
     K
     K
     K
     K
     K
     K
     K
     K
     K
     K
     K
     K
     K
     K
     K
     K
     K
     K
     K
     K
     K
     K
     K
     K
     K
     K
     K
     K
     K
     K
     K
     K
     K
     K
     K
     K
     K
     K
     K
     K
     K
     K
     K
     K
     K
     K
     K
     K
     K
     K
     K
     K
     K
     K
     K
     K
     K
     K
     K
     K
     K
     K
     K
     K
     K
     K
     K
     K
     K
     K
     K
     K
     K
     K
     K
     K
     K
     K
     K
     K
     K
     K
     K
     K
     K
     K
     K
     K
     K
     K
     K
     K
     K
     K
     K
     K
     K
     K
     K
     K
     K
     K
     K
     K
     K
     K
     K
     K
     K
     K
     K
     K
     K
     K
     K
     K
     K
     K
     K
     K
     K
     K
     K
     K
     K
     K
     K
     K
     K
     K
     K
     K
     K
     K
     K
     K
     K
     K
     K
     K
     K
     K
     K
     K
     K
     K
     K
     K
     K
     K
     K
     K
     K
     K
     K
     K
     K
     K
     K
     K
     K
     K
     K
     K
     K
     K
     K
     K
     K
     K
     K
     K
     K
     K
     K
     K
     K
     K
     K
     K
     K
     K
     K
     K
     K
     K
     K
     K
     K
     K
     K
     K
     K
     K
     K
     K
     K
     K

- C K (110 km/h)
- 160 (4500 kg)
- [\**!**/] 16 mm

385/65R22,5

Ø

≏

Ø Sizes

City

Drive tread 「⊥」 Tread depth

Trailer tread

#### TIRE CATALOG

Ø 385/65R22,5

<u>[\</u><sup>1</sup>] 17,5 mm

Ø 385/55R22,5

₽\_\_\_\_ M+S ∧

≏

[\<u>1</u>/] 185mm

Ø 315/70R22,5 315/80R22,5