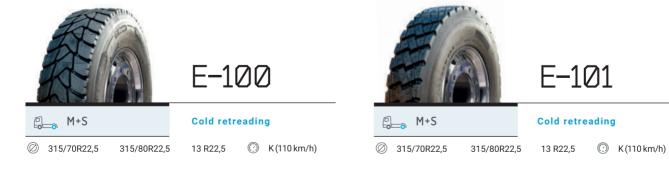

#### 🔒 M+S 🎪

- 315/70R22,5 315/80R22,5
- ≏ 152/148 (3550 kg/3150 kg) 154/150 (3750 kg/3350 kg)
- <u>[\t/]</u> 20 mm

 $\oslash$ 

≏

 $\oslash$ 

≏

152/148 (3550 kg/3150 kg)

154/150 (3750 kg/3350 kg)

<u>\</u><sup>⊥</sup>/] 14 mm

160 (4500 kg)