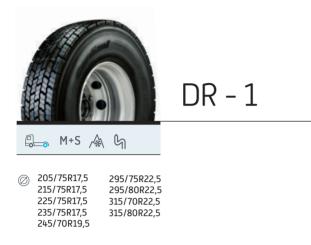

#### M+S

- Ø 9,5R17,5 205/75R17,5 215/75R17,5 225/75R17,5 235/75R17,5
- 245/70R17,5 265/70R17,5 245/70R19,5 265/70R19,5 285/70R19,5

₽ M+S

Ø 9,5R17,5 245/70R19,5 205/75R17,5 265/70R19,5 215/75R17,5 285/70R19,5 225/75R17,5 305/70R19,5 235/75R17,5 10R22,5 245/70R17,5 11R22,5 265/70R17,5 12R22,5

13R22,5

**Cold retreading** 

 K (110 km/h)
 K
 K
 K
 K
 K
 K
 K
 K
 K
 K
 K
 K
 K
 K
 K
 K
 K
 K
 K
 K
 K
 K
 K
 K
 K
 K
 K
 K
 K
 K
 K
 K
 K
 K
 K
 K
 K
 K
 K
 K
 K
 K
 K
 K
 K
 K
 K
 K
 K
 K
 K
 K
 K
 K
 K
 K
 K
 K
 K
 K
 K
 K
 K
 K
 K
 K
 K
 K
 K
 K
 K
 K
 K
 K
 K
 K
 K
 K
 K
 K
 K
 K
 K
 K
 K
 K
 K
 K
 K
 K
 K
 K
 K
 K
 K
 K
 K
 K
 K
 K
 K
 K
 K
 K
 K
 K
 K
 K
 K
 K
 K
 K
 K
 K
 K
 K
 K
 K
 K
 K
 K
 K
 K
 K
 K
 K
 K
 K
 K
 K
 K
 K
 K
 K
 K
 K
 K
 K
 K
 K
 K
 K
 K
 K
 K
 K
 K
 K
 K
 K
 K
 K
 K
 K
 K
 K
 K
 K
 K
 K
 K
 K
 K
 K
 K
 K
 K
 K
 K
 K
 K
 K
 K
 K
 K
 K
 K
 K
 K
 K
 K
 K
 K
 K
 K
 K
 K
 K
 K
 K
 K
 K
 K
 K
 K
 K
 K
 K
 K
 K
 K
 K
 K
 K
 K
 K
 K
 K
 K
 K
 K
 K
 K
 K
 K
 K
 K
 K
 K
 K
 K
 K
 K
 K
 K
 K
 K
 K
 K
 K
 K
 K
 K
 K
 K
 K
 K
 K
 K
 K
 K
 K
 K
 K
 K
 K
 K
 K
 K
 K
 K
 K
 K
 K
 K
 K
 K
 K
 K
 K
 K
 K
 K
 K
 K
 K
 K
 K
 K
 K
 K
 K
 K
 K
 K
 K
 K
 K
 K
 K
 K
 K
 K
 K
 K
 K
 K
 K
 K
 K
 K
 K
 K
 K
 K
 K
 K
 K
 K
 K
 K
 K
 K
 K
 K
 K
 K
 K
 K
 K
 K
 K
 K
 K
 K
 K
 K
 K
 K
 K
 K
 K
 K
 K
 K
 K
 K
 K
 K
 K
 K
 K
 K
 K
 K
 K
 K
 255/70R22,5 275/70R22,5 295/80R22,5 315/70R22,5 315/80R22,5