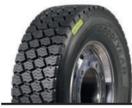

### Hot retreading

- 🕅 270 mm
- K (110 km/h)
   K
   K
   K
   K
   K
   K
   K
   K
   K
   K
   K
   K
   K
   K
   K
   K
   K
   K
   K
   K
   K
   K
   K
   K
   K
   K
   K
   K
   K
   K
   K
   K
   K
   K
   K
   K
   K
   K
   K
   K
   K
   K
   K
   K
   K
   K
   K
   K
   K
   K
   K
   K
   K
   K
   K
   K
   K
   K
   K
   K
   K
   K
   K
   K
   K
   K
   K
   K
   K
   K
   K
   K
   K
   K
   K
   K
   K
   K
   K
   K
   K
   K
   K
   K
   K
   K
   K
   K
   K
   K
   K
   K
   K
   K
   K
   K
   K
   K
   K
   K
   K
   K
   K
   K
   K
   K
   K
   K
   K
   K
   K
   K
   K
   K
   K
   K
   K
   K
   K
   K
   K
   K
   K
   K
   K
   K
   K
   K
   K
   K
   K
   K
   K
   K
   K
   K
   K
   K
   K
   K
   K
   K
   K
   K
   K
   K
   K
   K
   K
   K
   K
   K
   K
   K
   K
   K
   K
   K
   K
   K
   K
   K
   K
   K
   K
   K
   K
   K
   K
   K
   K
   K
   K
   K
   K
   K
   K
   K
   K
   K
   K
   K
   K
   K
   K
   K
   K
   K
   K
   K
   K
   K
   K
   K
   K
   K
   K
   K
   K
   K
   K
   K
   K
   K
   K
   K
   K
   K
   K
   K
   K
   K
   K
   K
   K
   K
   K
   K
   K
   K
   K
   K
   K
   K
   K
   K
   K
   K
   K
   K
   K
   K
   K
   K
   K
   K
   K
   K
   K
   K
   K
   K
   K
   K
   K
   K
   K
   K
   K
   K
   K
   K
   K
   K
   K
   K
   K
   K
   K
   K
   K
   K
   K
   K
   K
   K
   K
   K
   K
   K
   K
   K
   K
   K
   K
   K
   K
   K
   K
   K
   K
   K
   K
   K
   K
   K
   K
   K
   K
   K
   K
   K
   K
   K
   K
   K
   K
   K
   K
   K
   K
   K
   K
   K
   K
   K
   K
   K
   K
   K
   K
   K
   K
   K
   K
   K
   K
   K
   K
   K
   K
   K
   K
   K
   K
   K
   K
   K
   K
   K
   K
   K
   K
   K
   K
   K
   K
- [\<u>↓</u>] 22 mm