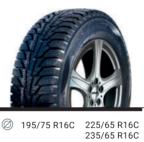

## Influence of pressure on tire life

The value of the pressure in the tire has a key influence on its service life, proper operation and fuel consumption.

| Pressure too low              | Pressure too high                                  |
|-------------------------------|----------------------------------------------------|
| Excessive shoulder wear.      | Excessive wear at the center of the tread shoulder |
| Tire overheating              | Increased risk of mechanical tire damage           |
| Accelerated bead wear.        | Reduced driving comfort                            |
| Reduced cornering stability.  | Increased wear of the car's suspension components  |
| Increase in fuel consumption. | Decrease in the level of adhesion to the road      |
| Reducing Tire Mileage         | Increases the possibility of the tire firing       |

| Pressure | Liveliness |
|----------|------------|
| correct  | 100%       |
| +20%     | 80%        |
| -20%     | 80%        |
| -40%     | 40%        |