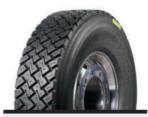

M+S

Ø 315/70R22,5

- Hot retreading
- 🕅 270 mm
- 152/148 (3550 kg/3150 kg) K (110 km/h)
- [1] 16 mm ,

≏

≏ 148/145 (3150/2900 kg)

[년] 18,5mm

Drive tread

「└!/ Tread depth