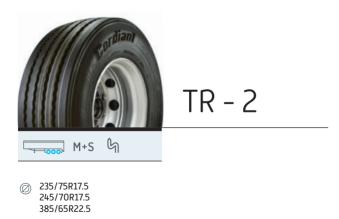

#### 🔒 M+S 🎪

- 315/70R22,5 315/80R22,5
- ≏ 152/148 (3550 kg/3150 kg) 154/150 (3750 kg/3350 kg)
- <u>[\t/]</u> 20 mm

 $\oslash$ 

≏

 $\oslash$ 

≏

#### M+S

- Ø 9,5R17,5 205/75R17,5 215/75R17,5 225/75R17,5 235/75R17,5
- 245/70R17,5 265/70R17,5 245/70R19,5 265/70R19,5 285/70R19,5