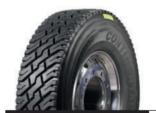

TIRE CATALOG

Ø 295/80R22,5

Cold retreading

E-8

K (110 km/h) 315/70R22,5 315/80R22,5

E-10

M+S Ø 12R22,5 295/80R22,5 13R22,5 315/70R22,5

E-9