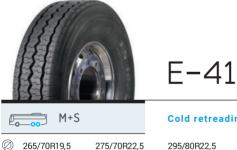

#### **Cold retreading**

10R22,5

11R22,5

E-3

C L(120 km/h) 255/70R22,5 275/70R22,5

M+S Ø 265/70R19,5 12R22.5 285/70R19,5 13R22,5 275/70R22,5 295/60R22,5 305/70R19,5 295/80R22,5