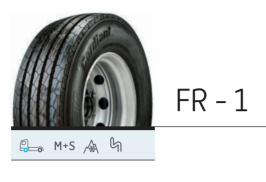

#### 🔒 M+S 🎪

- 315/70R22,5 315/80R22,5
- ≏ 152/148 (3550 kg/3150 kg) 154/150 (3750 kg/3350 kg)
- <u>[\t/]</u> 20 mm

 $\oslash$ 

≏

 $\oslash$ 

≏