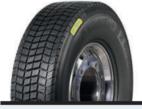

### Hot retreading

- 🕅 270 mm
- K (110 km/h)
   K
   K
   K
   K
   K
   K
   K
   K
   K
   K
   K
   K
   K
   K
   K
   K
   K
   K
   K
   K
   K
   K
   K
   K
   K
   K
   K
   K
   K
   K
   K
   K
   K
   K
   K
   K
   K
   K
   K
   K
   K
   K
   K
   K
   K
   K
   K
   K
   K
   K
   K
   K
   K
   K
   K
   K
   K
   K
   K
   K
   K
   K
   K
   K
   K
   K
   K
   K
   K
   K
   K
   K
   K
   K
   K
   K
   K
   K
   K
   K
   K
   K
   K
   K
   K
   K
   K
   K
   K
   K
   K
   K
   K
   K
   K
   K
   K
   K
   K
   K
   K
   K
   K
   K
   K
   K
   K
   K
   K
   K
   K
   K
   K
   K
   K
   K
   K
   K
   K
   K
   K
   K
   K
   K
   K
   K
   K
   K
   K
   K
   K
   K
   K
   K
   K
   K
   K
   K
   K
   K
   K
   K
   K
   K
   K
   K
   K
   K
   K
   K
   K
   K
   K
   K
   K
   K
   K
   K
   K
   K
   K
   K
   K
   K
   K
   K
   K
   K
   K
   K
   K
   K
   K
   K
   K
   K
   K
   K
   K
   K
   K
   K
   K
   K
   K
   K
   K
   K
   K
   K
   K
   K
   K
   K
   K
   K
   K
   K
   K
   K
   K
   K
   K
   K
   K
   K
   K
   K
   K
   K
   K
   K
   K
   K
   K
   K
   K
   K
   K
   K
   K
   K
   K
   K
   K
   K
   K
   K
   K
   K
   K
   K
   K
   K
   K
   K
   K
   K
   K
   K
   K
   K
   K
   K
   K
   K
   K
   K
   K
   K
   K
   K
   K
   K
   K
   K
   K
   K
   K
   K
   K
   K
   K
   K
   K
   K
   K
   K
   K
   K
   K
   K
   K
   K
   K
   K
   K
   K
   K
   K
   K
   K
   K
   K
   K
   K
   K
   K
   K
   K
   K
   K
   K
   K
   K
   K
   K
   K
   K
   K
   K
   K
   K
   K
   K
   K
   K
   K
   K
   K
   K
   K
   K
   K
   K
   K
   K
   K
   K
   K
   K
   K
   K
   K
   K
   K
   K
   K
   K
   K
   K
   K
   K
   K
   K
   K
   K
- [\<u>↓</u>] 22 mm