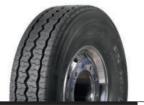

#### M+S

- Ø 9,5R17,5 205/75R17,5 215/75R17,5 225/75R17,5 235/75R17,5
- 245/70R17,5 265/70R17,5 245/70R19,5 265/70R19,5 285/70R19,5

₽ M+S

Ø 9,5R17,5 245/70R19,5 205/75R17,5 265/70R19,5 215/75R17,5 285/70R19,5 225/75R17,5 305/70R19,5 235/75R17,5 10R22,5 245/70R17,5 11R22,5 265/70R17,5 12R22,5

13R22,5

**Cold retreading** 

 K (110 km/h)
 K
 K
 K
 K
 K
 K
 K
 K
 K
 K
 K
 K
 K
 K
 K
 K
 K
 K
 K
 K
 K
 K
 K
 K
 K
 K
 K
 K
 K
 K
 K
 K
 K
 K
 K
 K
 K
 K
 K
 K
 K
 K
 K
 K
 K
 K
 K
 K
 K
 K
 K
 K
 K
 K
 K
 K
 K
 K
 K
 K
 K
 K
 K
 K
 K
 K
 K
 K
 K
 K
 K
 K
 K
 K
 K
 K
 K
 K
 K
 K
 K
 K
 K
 K
 K
 K
 K
 K
 K
 K
 K
 K
 K
 K
 K
 K
 K
 K
 K
 K
 K
 K
 K
 K
 K
 K
 K
 K
 K
 K
 K
 K
 K
 K
 K
 K
 K
 K
 K
 K
 K
 K
 K
 K
 K
 K
 K
 K
 K
 K
 K
 K
 K
 K
 K
 K
 K
 K
 K
 K
 K
 K
 K
 K
 K
 K
 K
 K
 K
 K
 K
 K
 K
 K
 K
 K
 K
 K
 K
 K
 K
 K
 K
 K
 K
 K
 K
 K
 K
 K
 K
 K
 K
 K
 K
 K
 K
 K
 K
 K
 K
 K
 K
 K
 K
 K
 K
 K
 K
 K
 K
 K
 K
 K
 K
 K
 K
 K
 K
 K
 K
 K
 K
 K
 K
 K
 K
 K
 K
 K
 K
 K
 K
 K
 K
 K
 K
 K
 K
 K
 K
 K
 K
 K
 K
 K
 K
 K
 K
 K
 K
 K
 K
 K
 K
 K
 K
 K
 K
 K
 K
 K
 K
 K
 K
 K
 K
 K
 K
 K
 K
 K
 K
 K
 K
 K
 K
 K
 K
 K
 K
 K
 K
 K
 K
 K
 K
 K
 K
 K
 K
 K
 K
 K
 K
 K
 K
 K
 K
 K
 K
 K
 K
 K
 K
 K
 K
 K
 K
 K
 K
 K
 K
 K
 K
 K
 K
 K
 K
 K
 K
 K
 K
 K
 K
 K
 K
 K
 K
 K
 K
 K
 K
 K
 K
 K
 K
 K
 K
 K
 K
 K
 K
 K
 K
 K
 K
 K
 K
 K
 K
 K
 K
 K
 K
 K
 K
 255/70R22,5 275/70R22,5 295/80R22,5 315/70R22,5 315/80R22,5

REATREADING TIRES

| P |              |             |
|---|--------------|-------------|
| Ð | 9,5R17,5     | 245/70R19,5 |
|   | 205/75R17,5  | 265/70R19,5 |
|   | 215/75R17,5, | 285/70R19,5 |
|   | 225/75R17,5, | 305/70R19,5 |
|   | 235/75R17,5  | 10R22,5     |
|   | 245/70R17,5  | 11R22,5     |
|   | 265/70R17,5  | 12R22,5     |
|   |              |             |