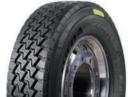

#### TIRE CATALOG

Ø 385/65R22,5

<u>[\</u><sup>1</sup>] 17,5 mm

Ø 385/55R22,5

₽\_\_\_\_ M+S ∧

≏

[\<u>1</u>/] 185mm

Ø 315/70R22,5 315/80R22,5