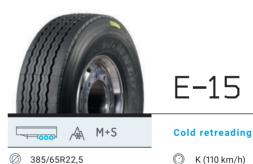

- E-14
- Cold retreading
- K(110 km/h)

Ø 385/65R22,5

Cold retreading 🕐 K (110 km/h)

#### Cold retreading

🕐 K (110 km/h)

M+S Winter tread

City

Ø 385/65R22,5

Ø 385/65R22,5

Cold retreading

K (110 km/h)