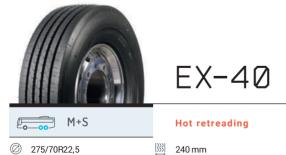

#### 🔒 M+S 🎪

- 315/70R22,5 315/80R22,5
- ≏ 152/148 (3550 kg/3150 kg) 154/150 (3750 kg/3350 kg)
- <u>[\t/]</u> 20 mm

 $\oslash$ 

≏

 $\oslash$ 

≏

#### Hot retreading

## C K(110 km/h)

# EX-10/EX-11