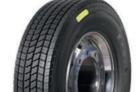

M+S

Ø 315/70R22,5

- Hot retreading
- 🕅 270 mm
- 152/148 (3550 kg/3150 kg) K (110 km/h)
- [1] 16 mm ,

≏

≏ 148/145 (3150/2900 kg)

[년] 18,5mm

Drive tread

「└!/ Tread depth

M+S Winter tread A 3PMSF

Trailer tread

① J(100 km/h)

Ø Sizes Face width

City